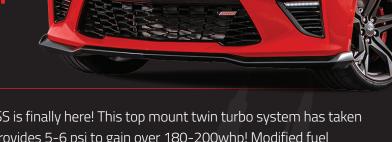

## INTRODUCING OUR 2016+ CHEVROLET CAMARO SS (LTI) TWIN TURBO SYSTEM

The most powerful option for the 2016+ Camaro SS is finally here! This top mount twin turbo system has taken the LT1 engine to new heights. The base system provides 5-6 psi to gain over 180-200whp! Modified fuel systems and supporting mods will allow over 1200whp to be made! This system is a true bolt-on. The Gen 6 now has the power adder it deserves!